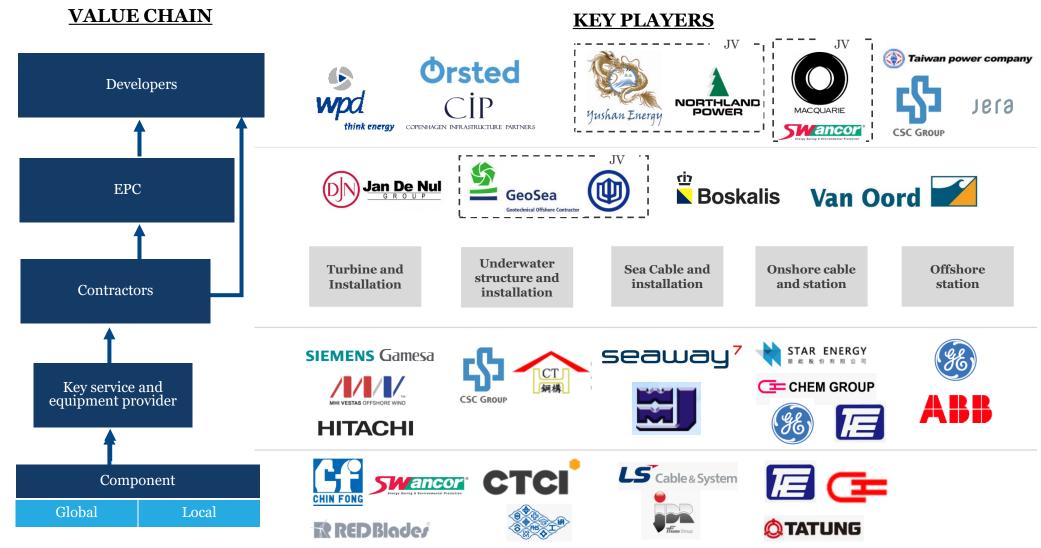

# Several offshore wind projects are under development to achieve the goal of 5.7 GW in 2025 and further plan of 10GW planned for Phase III of 2025~2035

## Phase II key projects by 2025:

**Project\*** Capacity **Shareholding structure** No. Status 1<sup>st</sup> phase: 8MW Phase 1 has been successfully operating since 2017. Orsted Jela 2<sup>nd</sup> phase: Installation of 20 turbines for Phase 2 completed in Formosa I 1 35% 25% 27.5% October 2019. 120MW **S** Wpd Yunlin Starwind 2 640MW 80 wind turbines is expected to operate in 2021. projects Offshore 73% 1<sup>st</sup> phase - 111 turbines (900MW) is expected to operate in 2022. Onshore construction plans to start Greater Orsted 1820MW 3 Changhua in May 2020. 100% 2<sup>nd</sup> phase-920MW is expected to operate in 2025. +10 GW Jelg Formosa II 376MW The installation is expected to be done in 2021. **SWancor** 4 **Phase III** 25% 49% 26% 1<sup>st</sup> phase: Changhua 2025~2035 It plans to do the piling of 1<sup>st</sup> phase in mid-year of 110MW Demonstrati 5 2<sup>nd</sup> phase: 2020. To be operate in late 2020. Taiwan power company on 300MW 100% Changfang 100MW to be connect to grid in 2021, 452MW to be and the connected to grid in 2023 and 48MW in 2024 600 MW CİP 6 Xidao COPENHAGEN INFRASTRUCTURE 100% 2A to be connected to grid in 2024 (project by 2A: 300MW selection) 2B: 232MW Hai Long 7 2B and 3 to be connected to grid in 2025 (project by Yushan Energy 3:512MW auction). NORTHLAND 40%

60%

\* This table does not list all the projects.

Phase III plan:

Taiwan offshore wind power development

The value chain for Taiwan's 5,7 GW of offshore wind development is forming now. Important for Swedish companies to mobilize and take position